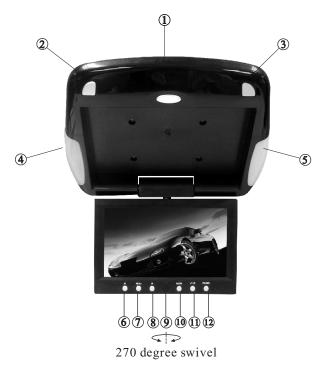

4>Please use accessories that come with this unit in order to avoid fire or electrical damage to it.

- ① Open button
- 2 Left light control button
- 3 Right light control button
- (4) Left light
- 6 Analog decrease
- (8) Analog increase
- Mode button
- Dower ON/OFF button

- (5) Right light
- 7 Menu
- 9 Remote window
- 1 V1/V2